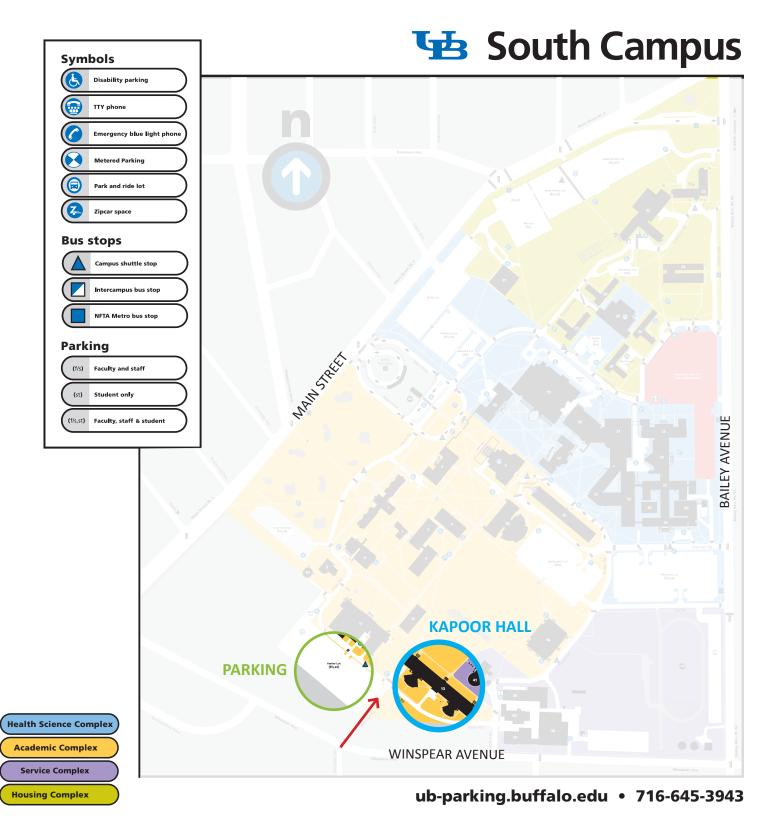

| Goodyear Hall | 32       |
|---------------|----------|
| Harriman Hall | <b>1</b> |
| Hayes A       | 4        |
| Hayes B       | 5        |
| Hayes C       | 6        |
| Hayes D       | 7        |
| Hayes Hall    | 0        |
| Howe Building | 39       |
| Kapoor Hall   | 13       |